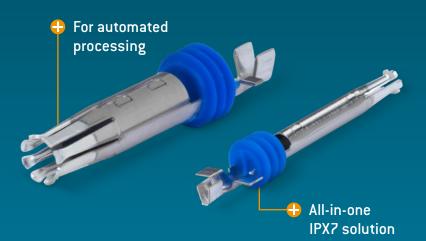

#### **ODU STAMPTAC®**

- Stamping technology for customerspecific high volume solutions
- High cost efficiency
- Available for IEC type 2
- > 10,000 mating cycles
- RoHS conform and lead-free