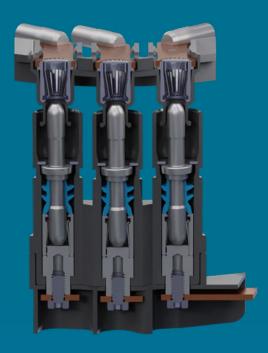

#### **ODU LAMTAC®**

- Proven for high-current connections
- Vibration and shock resistant
- High contact security
- > 10,000 mating cycles
- Temperature resistance up to 180 °C
- Maximum number of contact points
- Low and stable contact resistance
- Various cable assembly and termination solutions