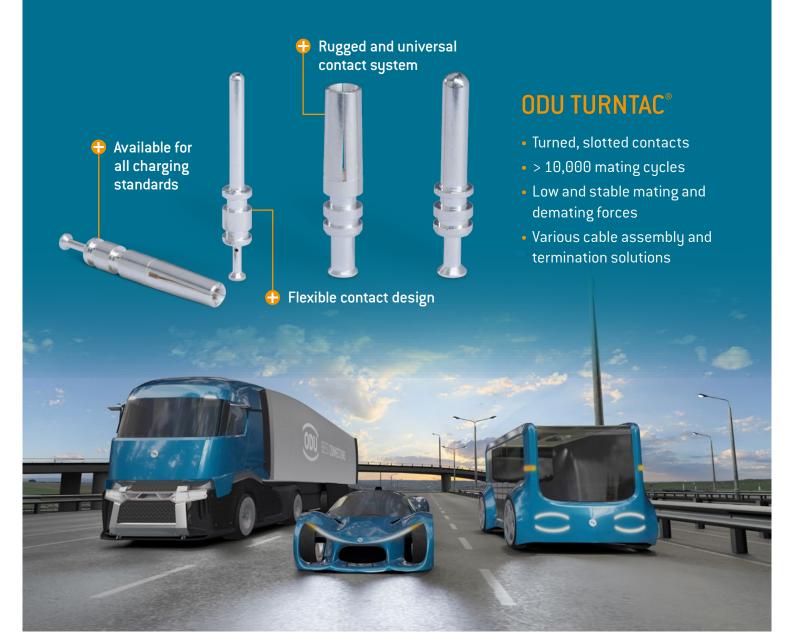

#### **ODU LAMTAC®**

- Proven for high-current connections
- Vibration and shock resistant
- High contact security
- > 10,000 mating cycles
- Temperature resistance up to 180 °C
- Maximum number of contact points
- Low and stable contact resistance
- Various cable assembly and termination solutions

### **ODU DOCKING MATE®**

- Compensation ± 1 mm
- With ODU LAMTAC® Flex technology
- Modular design many variations
- Even with sturdy busbar design
- Customized housings to fit your needs perfectly
- Small numbers of components
- Easily adaptable even to tight spaces
- High process capability
- Enables automated assemblies
- Direct connection